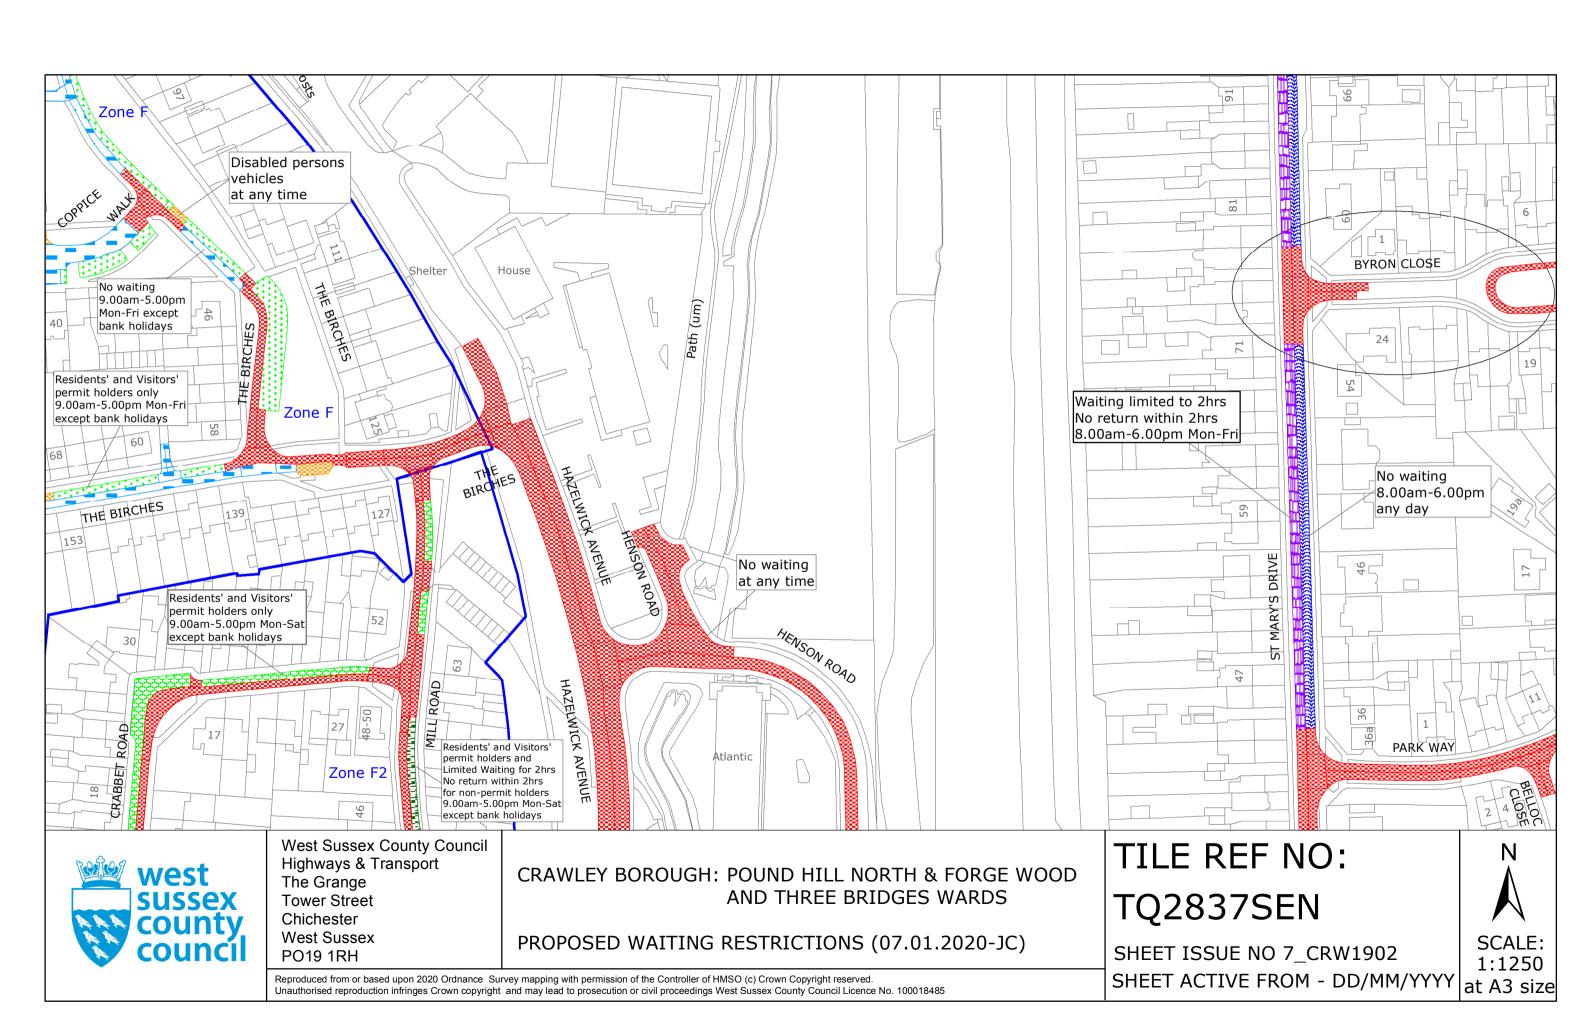

## TILE REF NO: TQ2837NES

SHEET ISSUE NO 7 SHEET ACTIVE FROM - 15/07/2019

West Sussex County Council Highways & Transport The Grange Tower Street Chichester West Sussex PO19 1RH

CRAWLEY BOROUGH: POUND HILL NORTH & FORGE WOOD AND THREE BRIDGES WARDS

PROPOSED WAITING RESTRICTIONS (07.01.2020-JC)

Reproduced from or based upon 2020 Ordnance Survey mapping with permission of the Controller of HMSO (c) Crown Copyright reserved.

Unauthorised reproduction infringes Crown copyright and may lead to prosecution or civil proceedings West Sussex County Council Licence No. 100018485