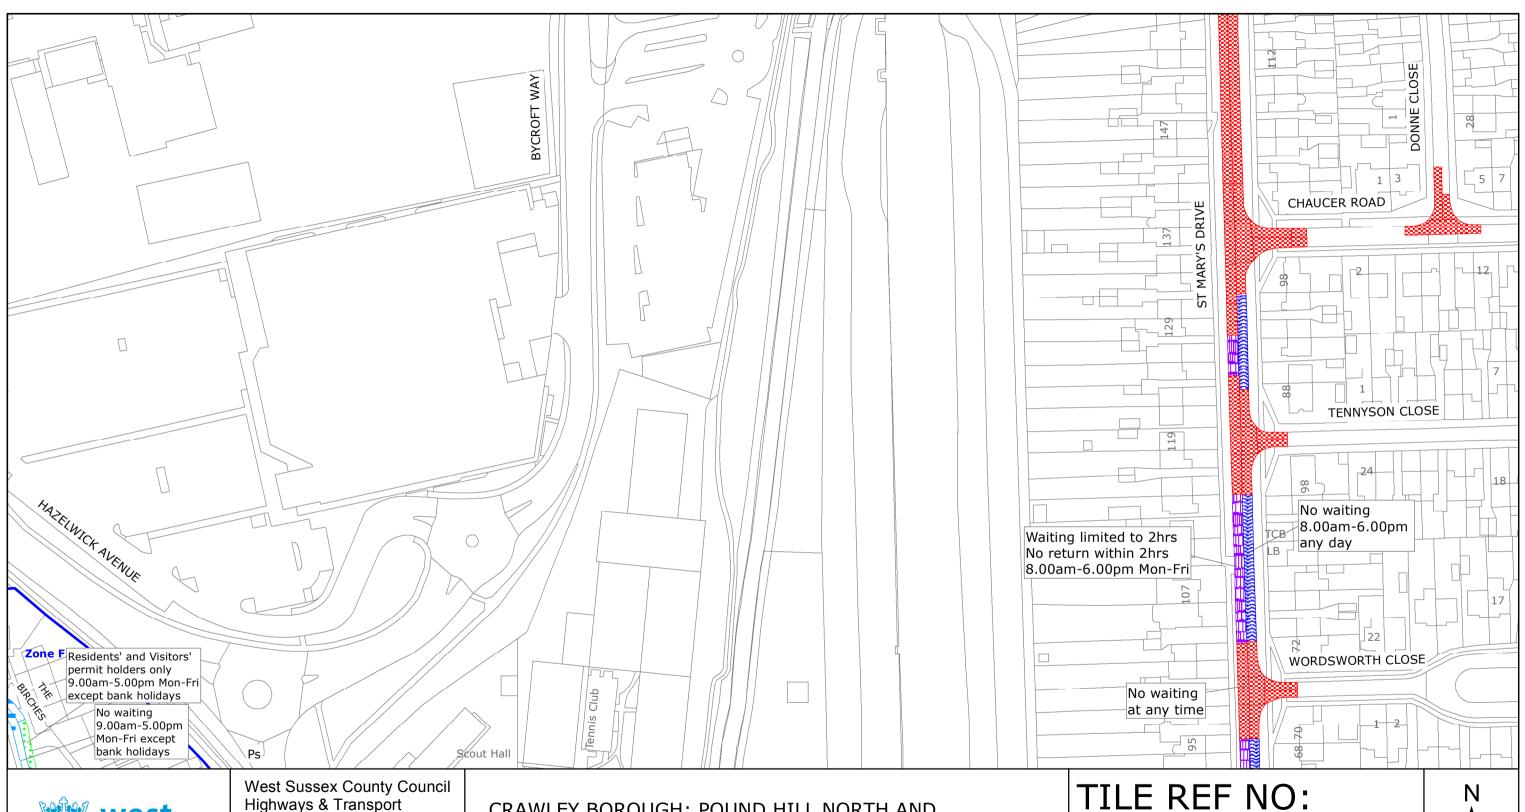

West Sussex County Council Highways & Transport The Grange Tower Street Chichester West Sussex

PO19 1RH

CRAWLEY BOROUGH: POUND HILL NORTH AND THREE BRIDGES WARDS

WAITING RESTRICTIONS

Reproduced from or based upon 2019 Ordnance Survey mapping with permission of the Controller of HMSO (c) Crown Copyright reserved.

Unauthorised reproduction infringes Crown copyright and may lead to prosecution or civil proceedings West Sussex County Council Licence No. 100018485

## TILE REF NO: TQ2837NES

SHEET ISSUE NO 7 SHEET ACTIVE FROM - 15/07/2019

West Sussex County Council Highways & Transport The Grange Tower Street Chichester West Sussex PO19 1RH

CRAWLEY BOROUGH: POUND HILL NORTH & FORGE WOOD AND THREE BRIDGES WARDS