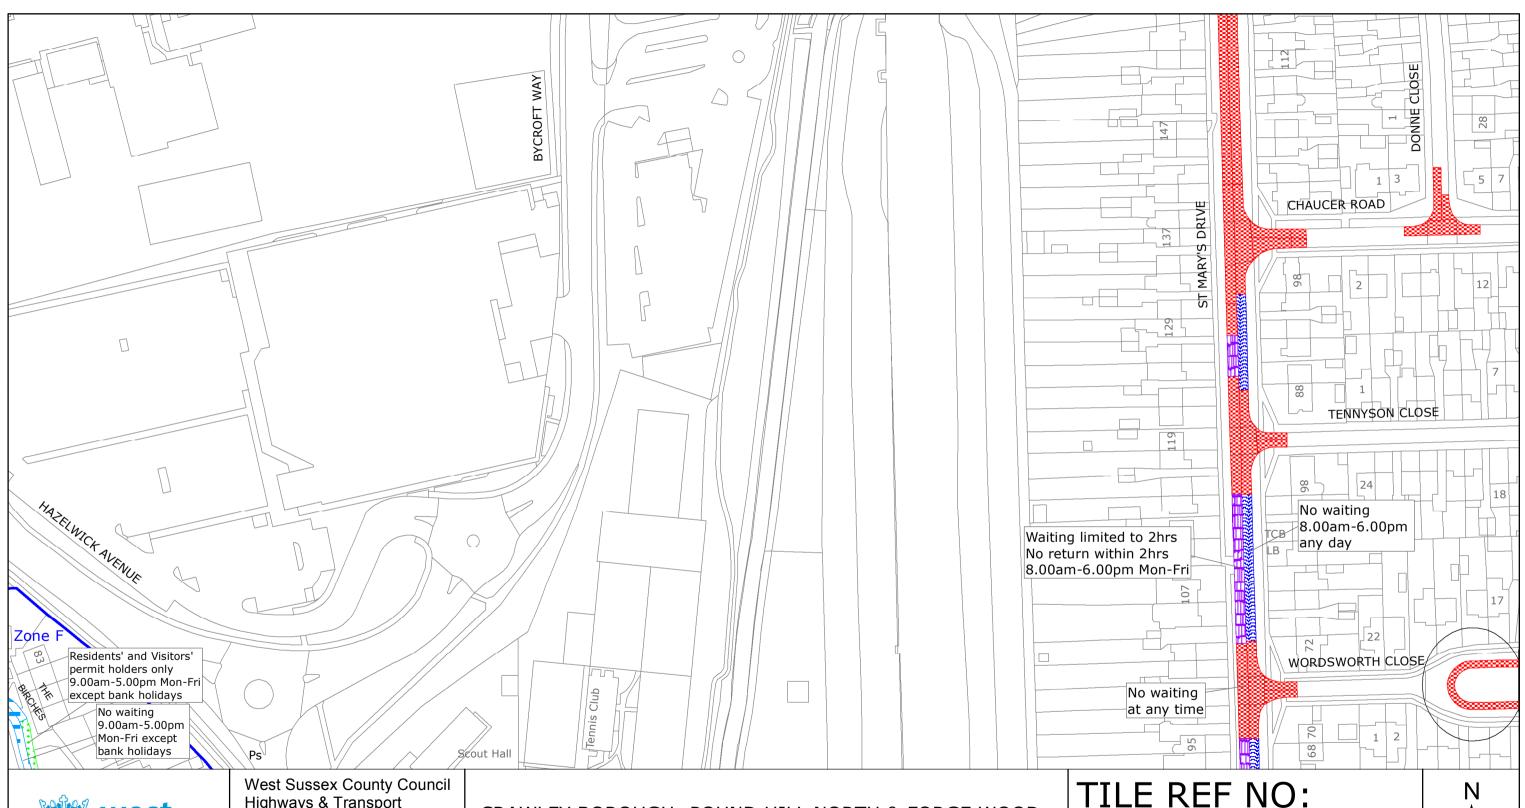

PROPOSED WAITING RESTRICTIONS (07.01.2020-JC)

Reproduced from or based upon 2020 Ordnance Survey mapping with permission of the Controller of HMSO (c) Crown Copyright reserved.

Unauthorised reproduction infringes Crown copyright and may lead to prosecution or civil proceedings West Sussex County Council Licence No. 100018485

## TILE REF NO: TQ2837NES

SHEET ISSUE NO 8\_CRW1902 SHEET ACTIVE FROM - DD/MM/YYYY

Reproduced from or based upon 2020 Ordnance Survey mapping with permission of the Controller of HMSO (c) Crown Copyright reserved.

Unauthorised reproduction infringes Crown copyright and may lead to prosecution or civil proceedings West Sussex County Council Licence No. 100018485

SHEET ACTIVE FROM - DD/MM/YYYY

at A3 size

PO19 1RH

Reproduced from or based upon 2020 Ordnance Survey mapping with permission of the Controller of HMSO (c) Crown Copyright reserved.