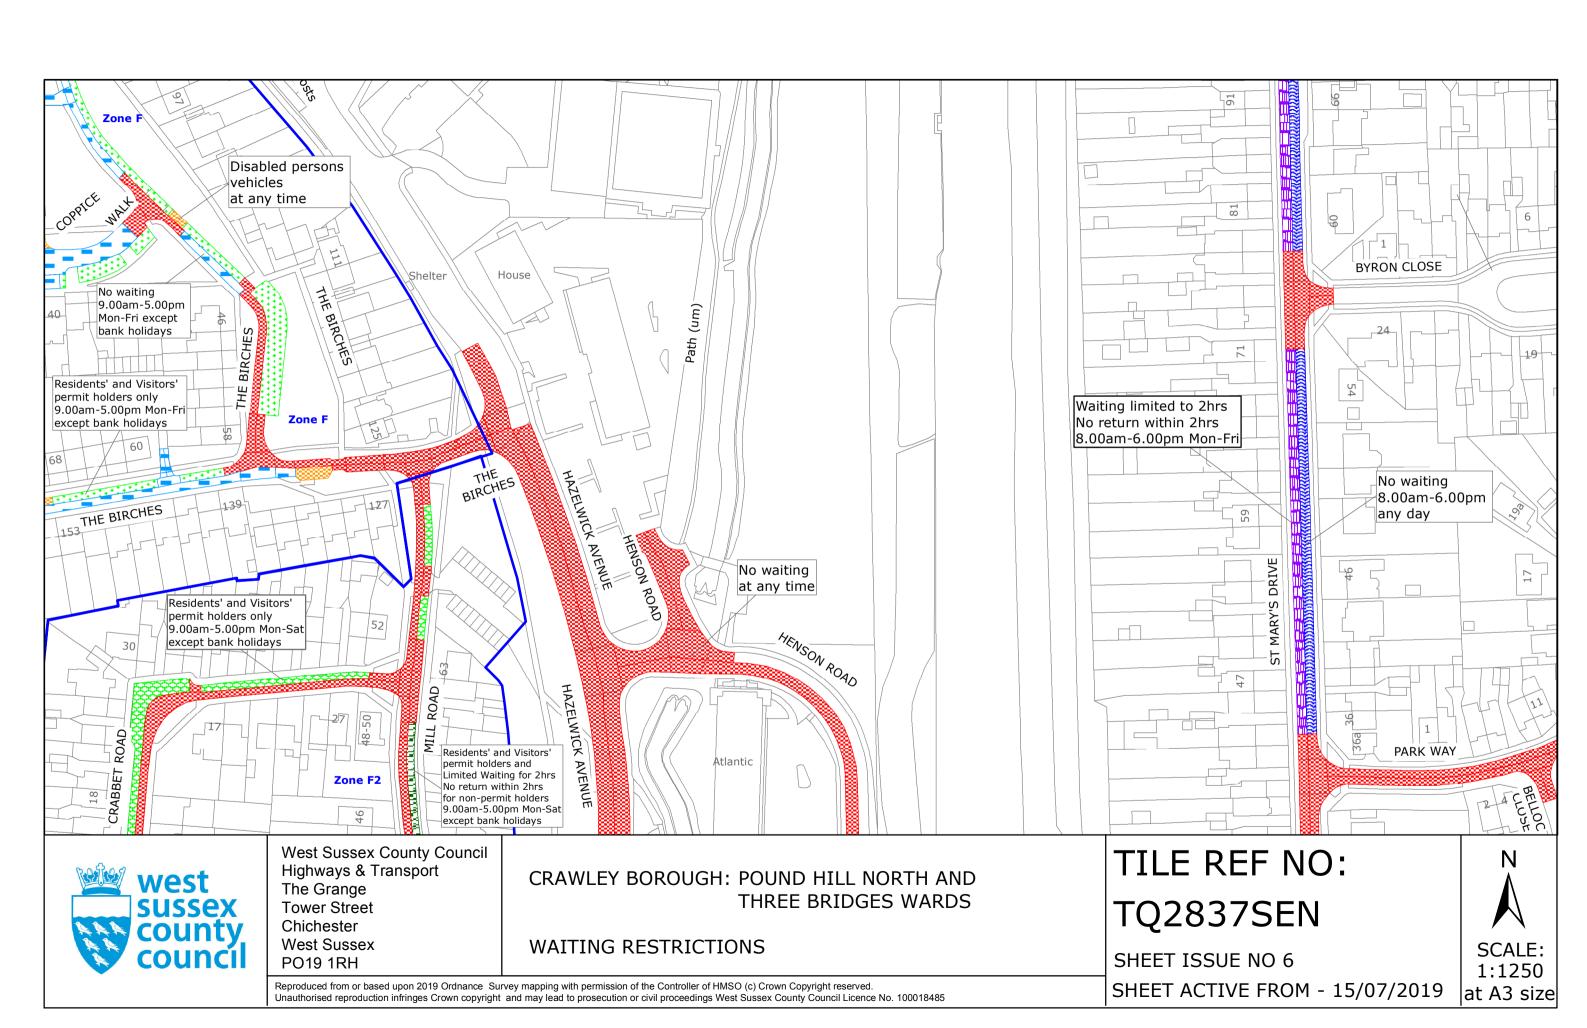

West Sussex County Council Highways & Transport The Grange Tower Street Chichester West Sussex

PO19 1RH

CRAWLEY BOROUGH: POUND HILL NORTH AND THREE BRIDGES WARDS

WAITING RESTRICTIONS

Reproduced from or based upon 2019 Ordnance Survey mapping with permission of the Controller of HMSO (c) Crown Copyright reserved.

Unauthorised reproduction infringes Crown copyright and may lead to prosecution or civil proceedings West Sussex County Council Licence No. 100018485