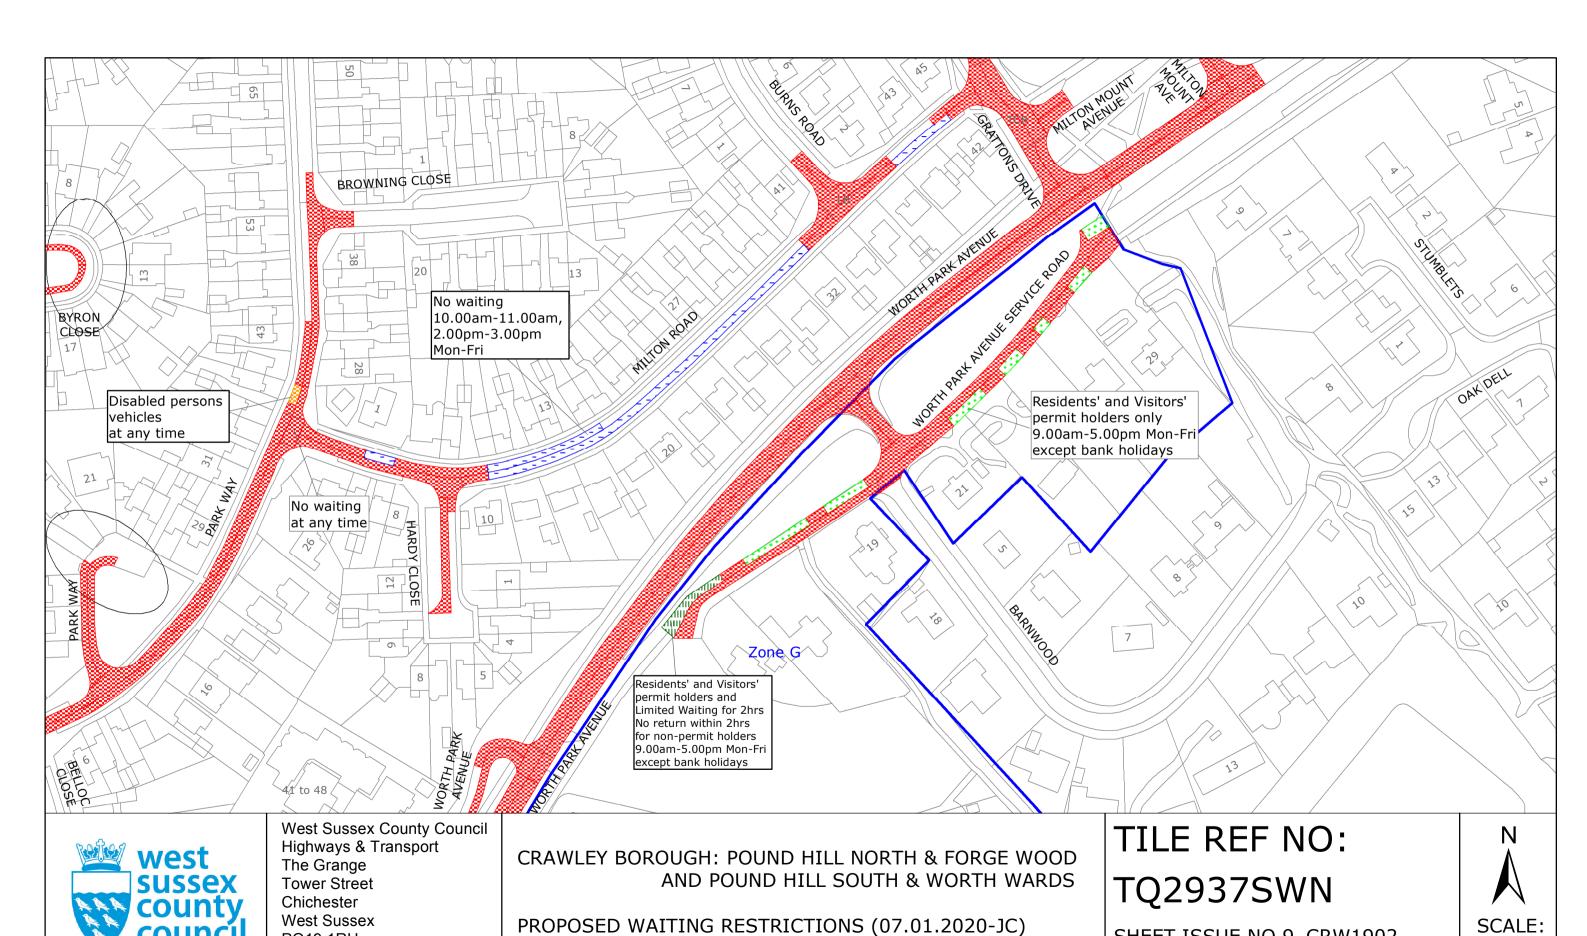

## TILE REF NO: TQ2837NES

SHEET ISSUE NO 7 SHEET ACTIVE FROM - 15/07/2019

West Sussex County Council Highways & Transport The Grange Tower Street Chichester West Sussex PO19 1RH

CRAWLEY BOROUGH: POUND HILL NORTH & FORGE WOOD AND THREE BRIDGES WARDS

PROPOSED WAITING RESTRICTIONS (07.01.2020-JC)

Reproduced from or based upon 2020 Ordnance Survey mapping with permission of the Controller of HMSO (c) Crown Copyright reserved.

Unauthorised reproduction infringes Crown copyright and may lead to prosecution or civil proceedings West Sussex County Council Licence No. 100018485