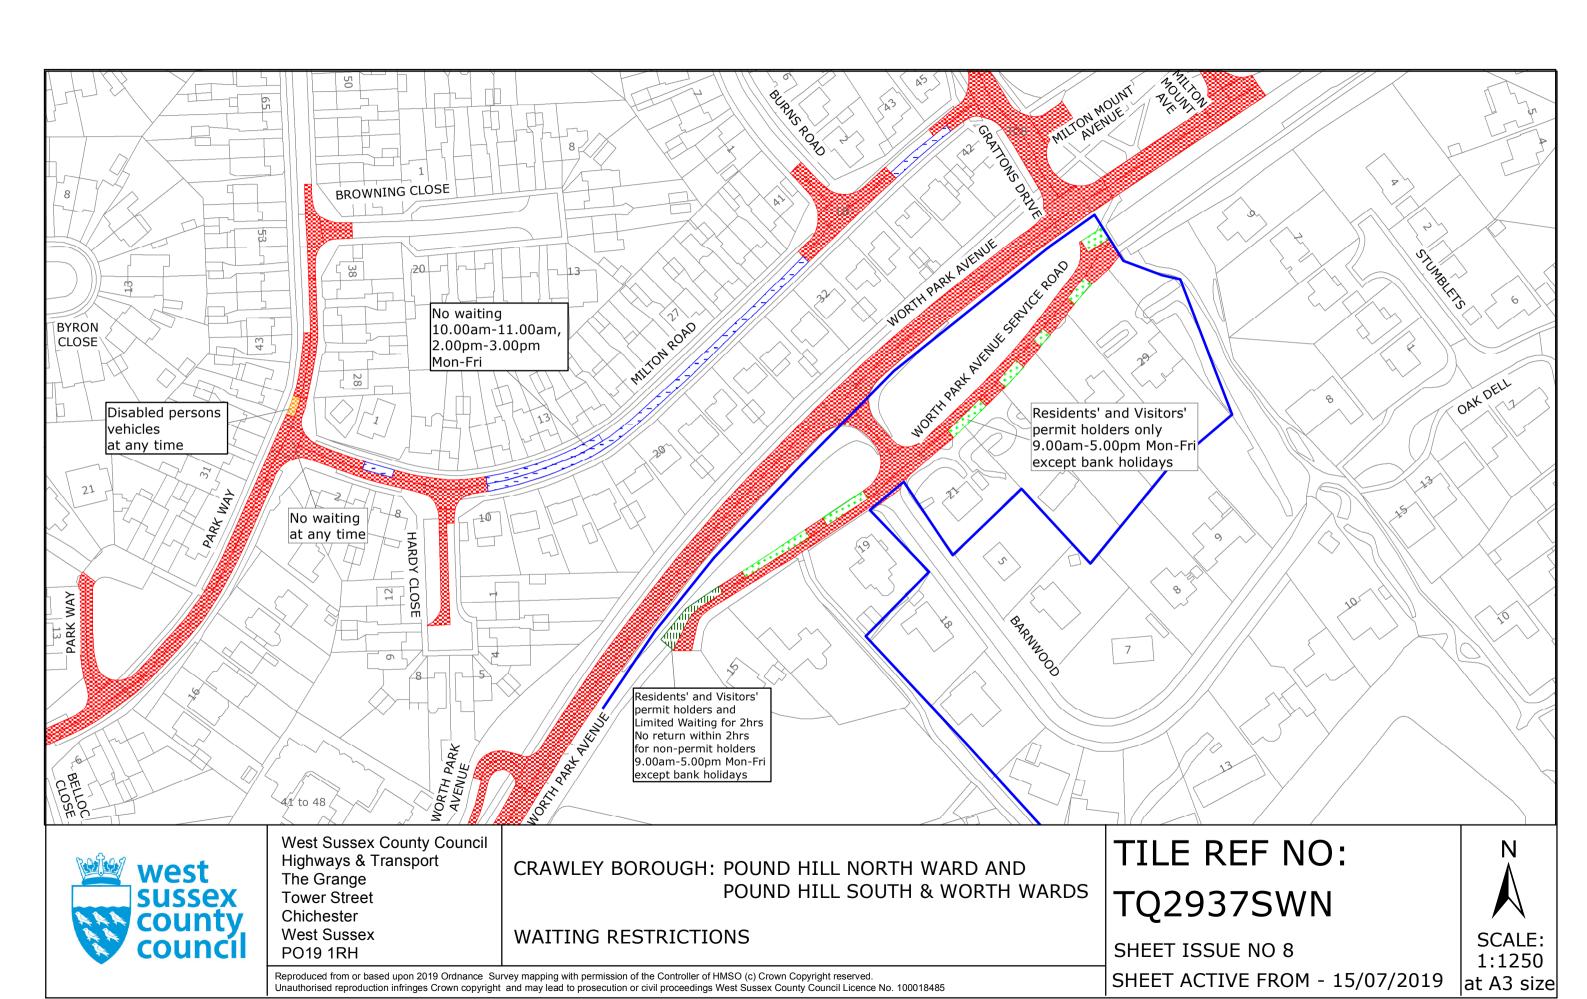

West Sussex County Council Highways & Transport The Grange Tower Street Chichester West Sussex

PO19 1RH

CRAWLEY BOROUGH: POUND HILL NORTH AND THREE BRIDGES WARDS

WAITING RESTRICTIONS

Reproduced from or based upon 2019 Ordnance Survey mapping with permission of the Controller of HMSO (c) Crown Copyright reserved.

Unauthorised reproduction infringes Crown copyright and may lead to prosecution or civil proceedings West Sussex County Council Licence No. 100018485