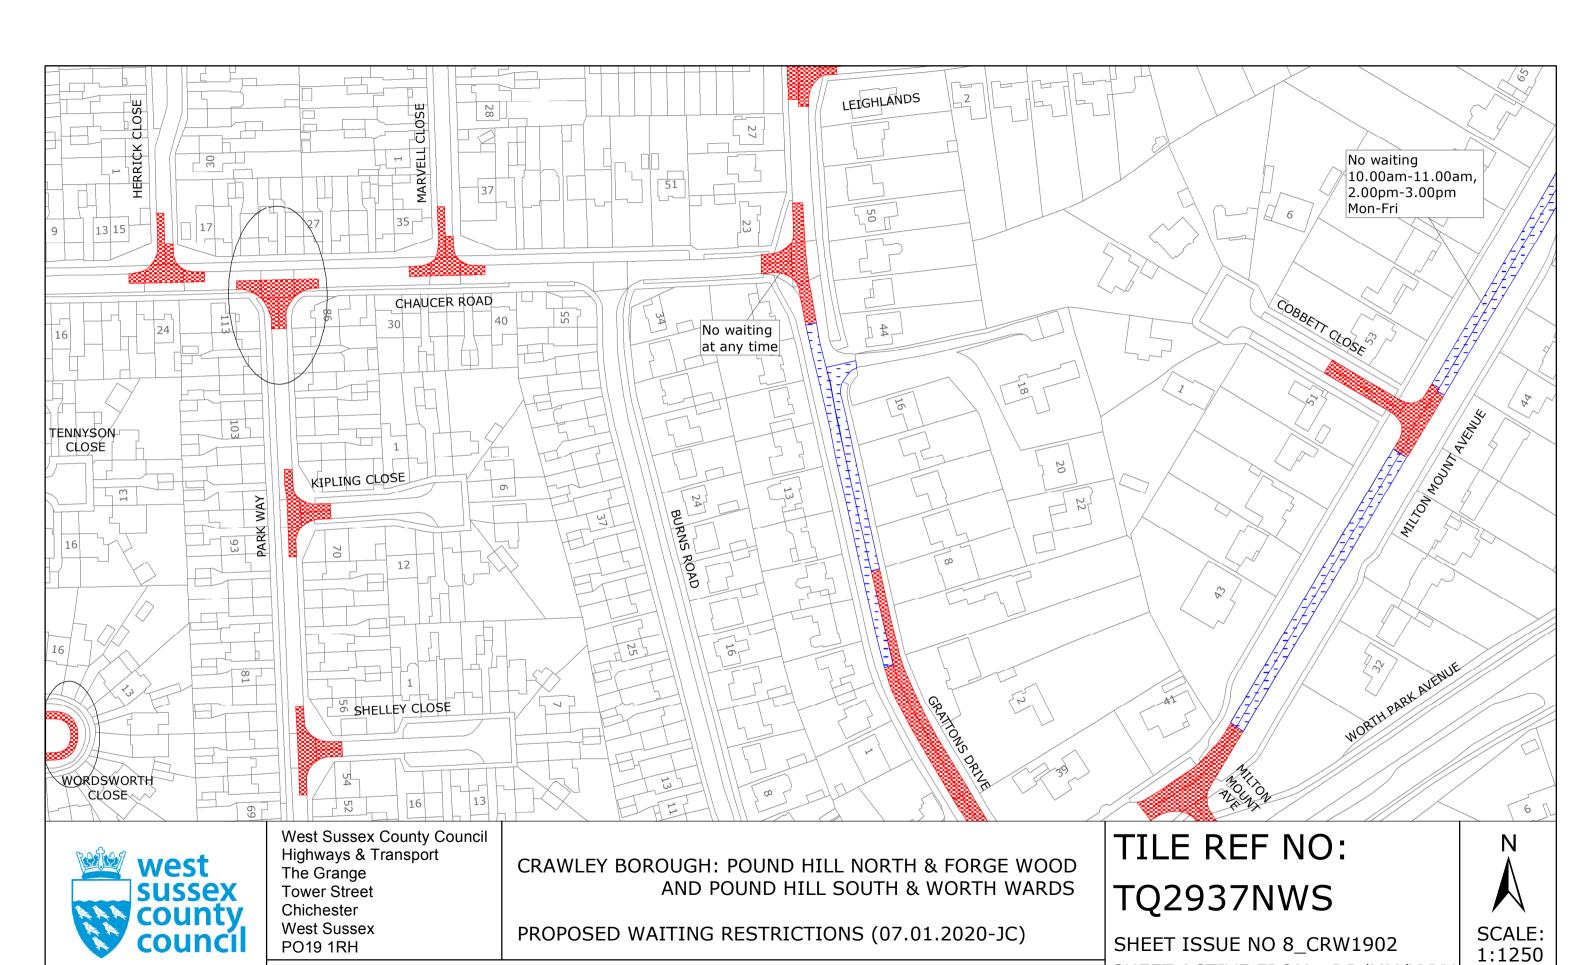

Unauthorised reproduction infringes Crown copyright and may lead to prosecution or civil proceedings West Sussex County Council Licence No. 100018485

SHEET ISSUE NO 9\_CRW1902

SHEET ACTIVE FROM - DD/MM/YYYY

1:1250

at A3 size