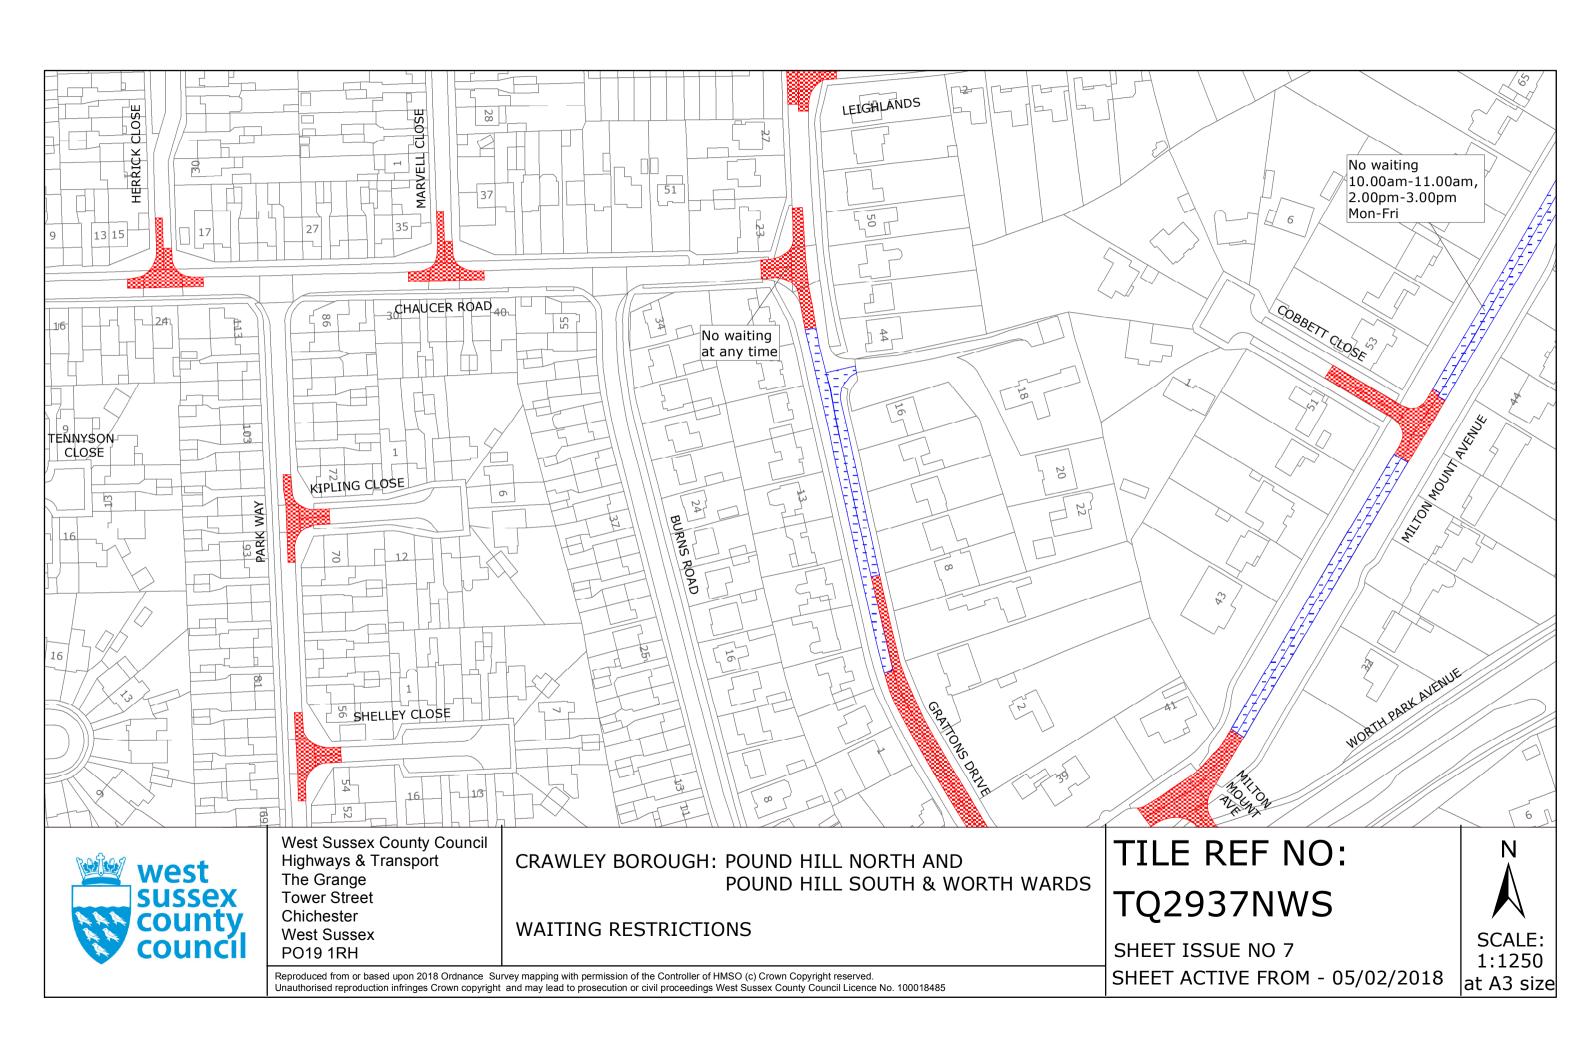

## TILE REF NO: TQ2837NES

SHEET ISSUE NO 8\_CRW1902 SHEET ACTIVE FROM - DD/MM/YYYY

Reproduced from or based upon 2020 Ordnance Survey mapping with permission of the Controller of HMSO (c) Crown Copyright reserved.

Unauthorised reproduction infringes Crown copyright and may lead to prosecution or civil proceedings West Sussex County Council Licence No. 100018485

SHEET ACTIVE FROM - DD/MM/YYYY

at A3 size

PO19 1RH

Reproduced from or based upon 2020 Ordnance Survey mapping with permission of the Controller of HMSO (c) Crown Copyright reserved.